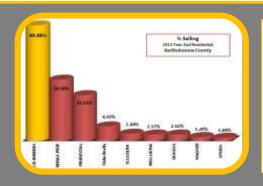

# 1 Company - Listing & Selling
More than Any Other Company
in Bartholomew County
The #1 Company:
Year-after-Year-after Year

\$100,000 & Above
Bartholomew County
More Buyers & Sellers Choose
Century 21 Breeden Realtors